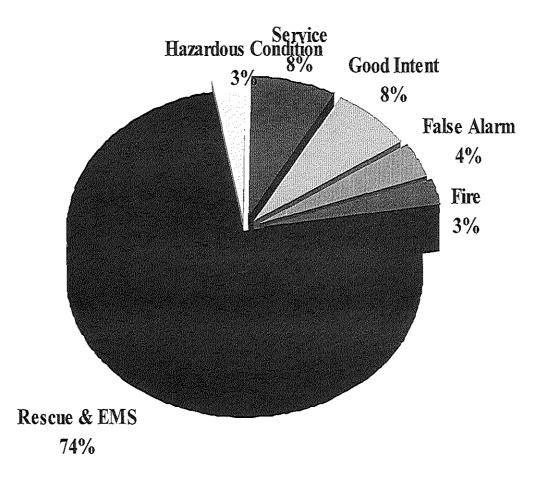

ce, to encourage innovation, and provide a consistently high quality service in a changing society.

The 2015 performance report is dedicated to all career, part-time, and volunteer firefighters who risk their lives daily to protect the lives and property of the residents and guests of Bazetta Township. Bazetta Township Firefighters serve everyday above and beyond the call of duty. Although firefighters and their apparatus have undergone many changes through the century, the core mission remains the same, dedication and service to the community they are sworn to protect. We, as public servants, can hold our heads high knowing that ours is a just and merciful cause.

Professionally,

Dennís Lewis

Chief Dennis Lewis OFE, OFC



# **Emergency Calls**



# **Emergency Calls in Percentages**



### **Average Time Analysis of Actual Fires**



Bazetta Fire Department responded to 19 actual fires in 2015. On average it takes the crews 00:48:48 to handle the fire and put apparatus back in-service.

### **Average Time Analysis of EMS and Rescue Calls**



On average it takes Bazetta Fire Department 01:32:45 to handle and EMS emergency; however, we are available to handle the next EMS emergency in 01:02:00. **Emergency Calls per Month** 



### **Emergency Calls per Hour**



# **Total Number of Calls per 8 Hours**



83% of Calls are in time period 0800-2300

# **Total Number of Calls in Percentages per 8 Hours**



# **Emergency Calls per Day**



## **Assistance Given to Area Fire Departments**



# Comparison of Aid Given to Aid Received



## **Assistance Received by other Fire