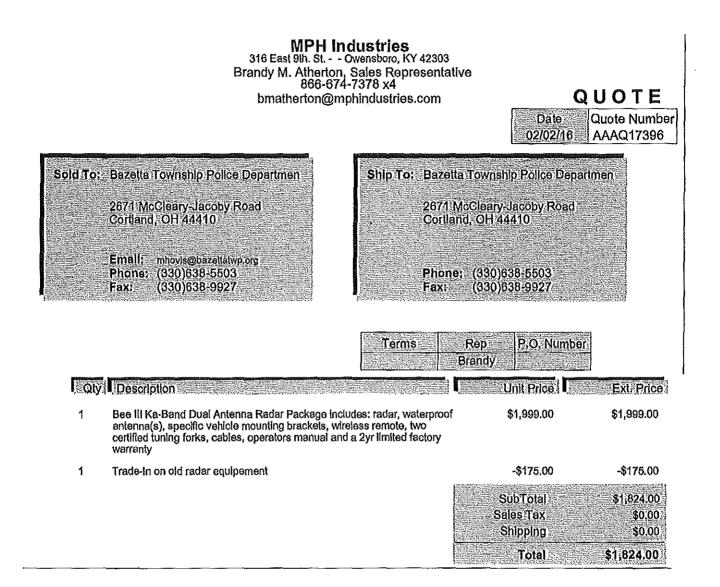

11)     | \$502.60       |
|---------------------------------------------------------------------------------------|----------------|
| KRA-26M VHF helical antenna 146-162 MHz                                               | \$9,80         |
| KLH-6SW Leather swivel belt loop / detachable swivel D-Ring back                      | \$15.40        |
| KLH-122 Heavy duty leather carrying case for TK-2180/3180<br>(Non DTMF keypad models) | \$30.97        |
| KMC-41M MIL-SPEC, IP54/55 Noise-canceling Speaker Mic                                 | <u>\$67.55</u> |
| Total portable package, each                                                          | \$626.32       |
| 10 portable radio packages                                                            | \$6263.20      |

Thank You

Mike Cross



## RESOLUTION TO DISPOSE OF TOWNSHIP PROPERTY BY INTERNET AUCTION Section \$505.10 (D) ORC Moved by Trustee Parke, seconded by Thostee With, that

WHEREAS, the Township has personal property no longer needed by the Township, obsolete, and/or unfit for the use it was acquired or other appropriate public use, and the Township desires to dispose of said property pursuant the Sections §505.10 et seq, ORC; and

WHEREAS, the township desires to sell said personal property by internet auction on E-Bay; now therefore,

BE IT RESOLVED, that the following property being no longer needed by the township, and/or unfit for public use, be sold by public auction on the internet E-Bay website or other comparable internet auction websites, pursuant to Section §505.10 (D) with the Board establishing a min