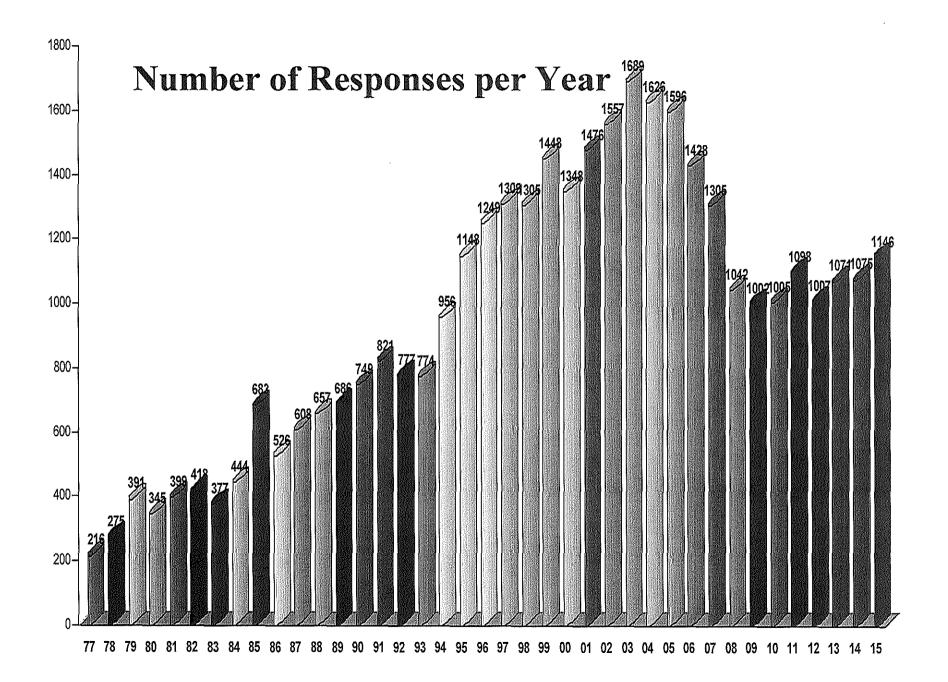

Thus, the challenge is to motivate and provide for good performance, to encourage innovation, and provide a consistently high quality service in a changing society.

The 2015 performance report is dedicated to all career, part-time, and volunteer firefighters who risk their lives daily to protect the lives and property of the residents and guests of Bazetta Township. Bazetta Township Firefighters serve everyday above and beyond the call of duty. Although firefighters and their apparatus have undergone many changes through the century, the core mission remains the same, dedication and service to the community they are sworn to protect. We, as public servants, can hold our heads high knowing that ours is a just and merciful cause.

Professionally,

Dennís Lewis

Chief Dennis Lewis OFE, OFC



# **Emergency Calls**



# **Emergency Calls in Percentages**



### **Average Time Analysis of Actual Fires**



Bazetta Fire Department responded to 19 actual fires in 2015. On average it takes the crews 00:48:48 to handle the fire and put apparatus back in-service.

### **Average Time Analysis of EMS and Rescue Calls**



On average it takes Bazetta Fire Department 01:32:45 to handle and EMS emergency; however, we are available to handle the next EMS emergency in 01:02:00. **Emergency Calls per Month** 



### **Emergency Calls per Hour**



# **Total Number of Calls per 8 Hours**



83% of Calls are in time period 0800-2300

# **Total Number of Calls in Percentages per 8 Hours**



# **Emergency Calls per Day**



## **Assistance Given to Area Fire Departments**



# Comparison of Ai