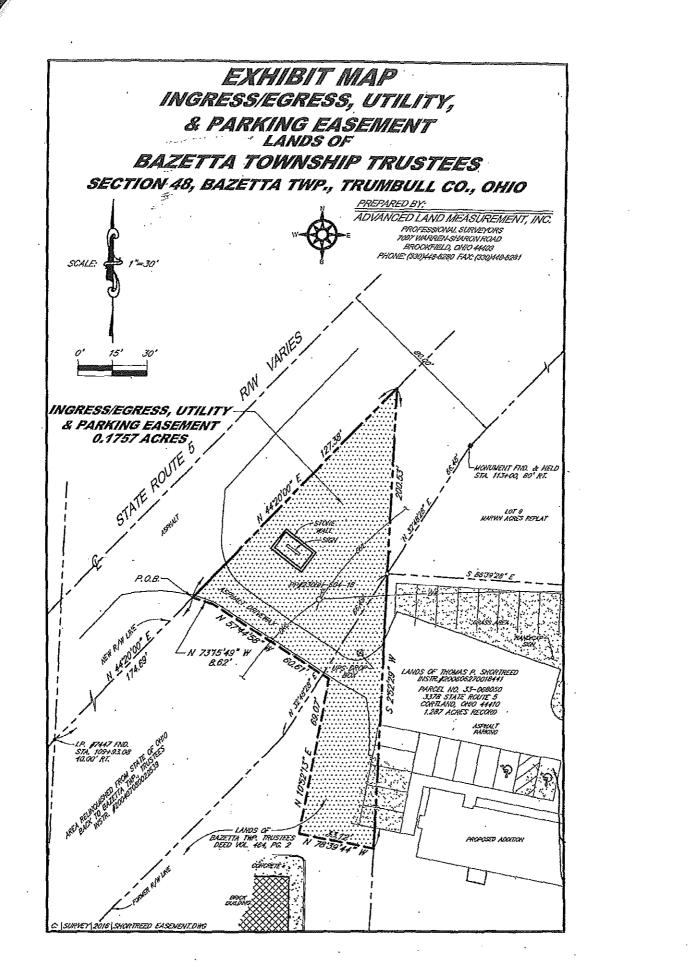

NDS AND THE WEST LINE OF LANDS OF THOMAS T. SHORTREED AS RECORDED IN INSTRUMENT NO. 200606270018441 S 2°52'29"W A DISTANCE OF 200,53 FEET TO A POINT,

THENCE ALONG A LINE THROUGH SAID BAZETTA TOWNSHIP TRUSTEES LANDS THE FOLLOWING FOUR (4) COURSES AND DISTANCES:

- 1, N 78º39'44" W A DISTANCE OF 33.12 FEET TO A POINT.
- 2. N 10º52'13" E A DISTANCE OF 69.07 FEET TO A POINT.
- 3. N 57º44'58" W A DISTANCE OF 60.61 FEET TO A POINT.
- 4. N 73°15'49" W A DISTANCE OF 8.62 FEET TO THE TRUE PLACE OF BEGINNING FOR THE PARCEL HEREIN DESCRIBED.

CONTAINING 0.1757 ACRES OF LAND WITHIN SAID BOUNDS THE ABOVE DESCRIBED PARCEL IS TO BE USED AS AN INGRESS/EGRESS, UTILITY, AND PARKING EASEMENT,

Professional Surveyors

.7097 Warren Sharon Road Brookfield, Ohio 44403 Phone: (330) 448-6280 Faz: (330) 448-6281





# Agenda

Fri 8/5/2016 10:21 AM From: "Dennis Lewis, OFE, OFC" To: "Trustee", "Rita K. Drew" Cc: "Tom RInk"



Trustee Hovis, Trustee Parke, Trustee Webb,

1. I have place a letter in your township mail box from Nic Wildman. This letter is not public record do to federal law.

Recommendation - Place Nic Wildman on light duty from August 9, 2016 to September 13, 2016.

2. Have submitted June and July Fire Department monthly reports.

3. Request a motion to dispose of obsolete equipment - list attached.

Would like this statement about the disposal of obsolete equipment. None of the equipment listed has every been purchased with tax payer dollars. All equipment on the list has been donated over the last 50 years.

Professionally,

# Dennis K. Lewis, OFE, OFC Fire Chief

Bazetta Township