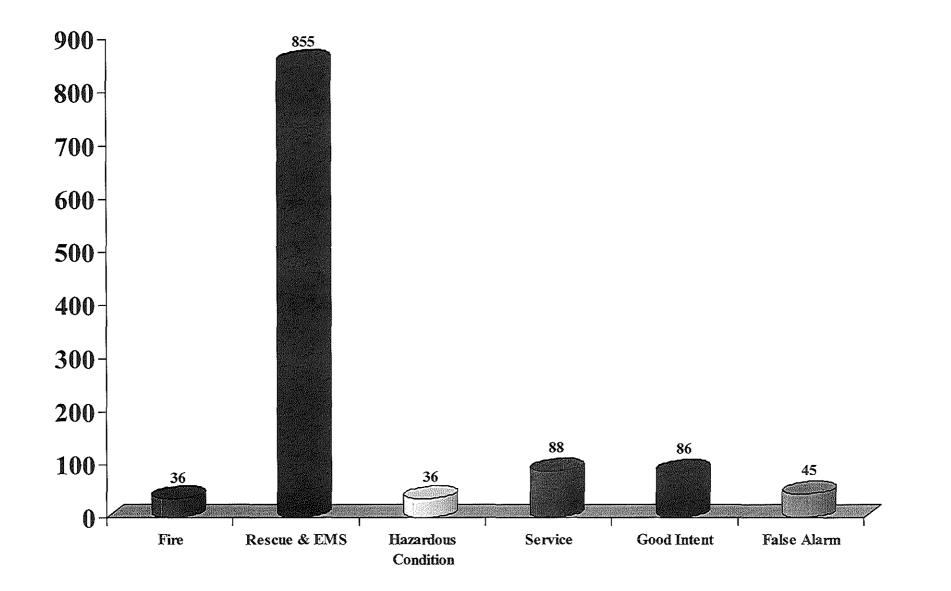

motivate and provide for good performance, to encourage innovation, and provide a consistently high quality service in a changing society.

The 2015 performance report is dedicated to all career, part-time, and volunteer firefighters who risk their lives daily to protect the lives and property of the residents and guests of Bazetta Township. Bazetta Township Firefighters serve everyday above and beyond the call of duty. Although firefighters and their apparatus have undergone many changes through the century, the core mission remains the same, dedication and service to the community they are sworn to protect. We, as public servants, can hold our heads high knowing that ours is a just and merciful cause.

Professionally,

Dennís Lewis

Chief Dennis Lewis OFE, OFC



# **Emergency Calls**



# **Emergency Calls in Percentages**



### **Average Time Analysis of Actual Fires**



Bazetta Fire Department responded to 19 actual fires in 2015. On average it takes the crews 00:48:48 to handle the fire and put apparatus back in-service.

### **Average Time Analysis of EMS and Rescue Calls**



On average it takes Bazetta Fire Department 01:32:45 to handle and EMS emergency; however, we are available to handle the next EMS emergency in 01:02:00. **Emergency Calls per Month** 



### **Emergency Calls per Hour**



# **Total Number of Calls per 8 Hours**



83% of Calls are in time period 0800-2300

# **Total Number of Calls in Percentages per 8 Hours**



# **Emergency Calls per Day**



## **Assistance Given to Area Fire Departments**



# Comparison of Aid Given to Aid Received