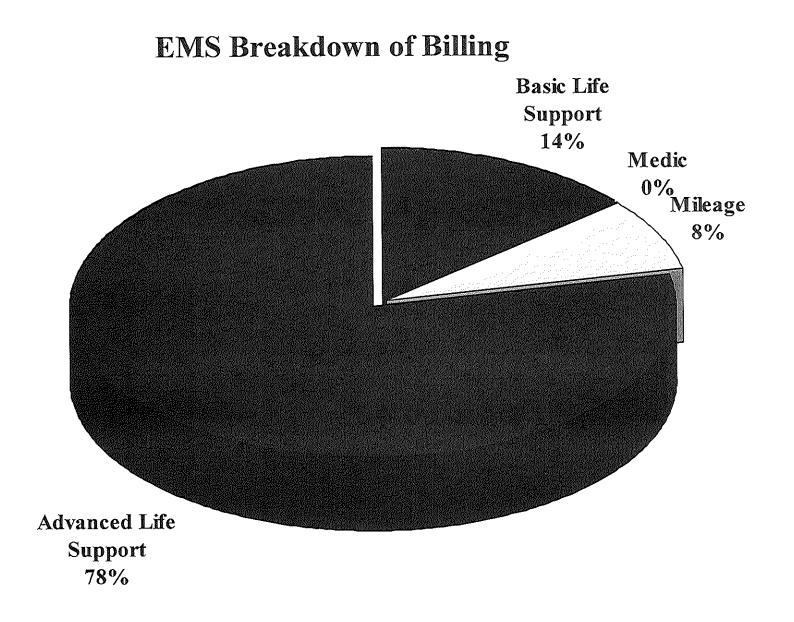

| <u>019-16</u> To authorize                                                               | -\$9,570.8<br>-\$1,545.                                                                                         | e the following Supplementa<br>1 to Fund 05 (Cemetery)<br>19 to Fund 09J (OMVI)<br>Tund 30 (OPWC Road Projects) |                                |
|------------------------------------------------------------------------------------------|-----------------------------------------------------------------------------------------------------------------|-----------------------------------------------------------------------------------------------------------------|--------------------------------|
|                                                                                          |                                                                                                                 | d 15 (Bond Note Retirement)                                                                                     |                                |
| Motion:                                                                                  | Trustee Webb                                                                                                    |                                                                                                                 |                                |
| Second:                                                                                  | Trustee Parke                                                                                                   |                                                                                                                 |                                |
| Vote:                                                                                    | Trustee Hovis - Yes                                                                                             | Trustee Parke - Yes                                                                                             | Trustee Webb - Yes             |
| <b>020-16</b> To accept th                                                               | e attached 2015 Final Ann                                                                                       | ropriations and submit to the                                                                                   | Trumbull County Auditor        |
| Motion:                                                                                  | Trustee Parke                                                                                                   | repriations and submit to the                                                                                   | Transul County Huddon          |
| Second:                                                                                  | Trustee Webb                                                                                                    |                                                                                                                 |                                |
| Vote:                                                                                    | Trustee Hovis - Yes                                                                                             | Trustee Parke - Yes                                                                                             | Trustee Webb - Yes             |
| voie.                                                                                    |                                                                                                                 | HUSICE FAIKE - 16S                                                                                              | Thusiee webb - Tes             |
|                                                                                          |                                                                                                                 | est a 2015 Amended Certific<br>ar-end receipts and expenditu                                                    |                                |
| Vote:                                                                                    | Trustee Hovis - Yes                                                                                             | Trustee Parke - Yes                                                                                             | Trustee Webb - Yes             |
| <u>022-16</u> To authorize<br>Motion:<br>Second:                                         | the Fiscal Officer request<br>Trustee Parke<br>Trustee Webb                                                     | a 2016 Certificate of Estima                                                                                    | ted Resources.                 |
| Vote:                                                                                    | Trustee Hovis - Yes                                                                                             | Trustee Parke - Yes                                                                                             | Trustee Webb - Yes             |
| <ul> <li>Resignation letter</li> <li>Administration:</li> <li>Reminder of Tor</li> </ul> | Copies available upon req<br>er from Firefighter/Medic<br>wnship Association Dinne:<br>ceview Schools - January | William E. Claypoole                                                                                            | hool project. Trustee Webb to  |
| Fire Department:<br>• See Attached Ag                                                    | genda & Report                                                                                                  |                                                                                                                 |                                |
| 023-16 To accept the<br>Motion:<br>Second:                                               | e resignation of Firefighter<br>Trustee Webb<br>Trustee Parke                                                   | /Medic William E. Claypool                                                                                      | e, effective January 17, 2016. |
| Vote:                                                                                    | Trustee Hovis - Yes                                                                                             | Trustee Parke - Yes                                                                                             | Trustee Webb - Yes             |
| <ul><li>Police Department:</li><li>Nothing to report</li></ul>                           |                                                                                                                 |                                                                                                                 |                                |
| 024-16<br>January 17, 1<br>Motion:                                                       | - •                                                                                                             | ) per hour for the position                                                                                     | of Police Secretary, effective |
|                                                                                          | Trustee Webb                                                                                                    |                                                                                                                 |                                |
| Second:<br>Vote:                                                                         | Trustee Hovis - Yes                                                                                             | Trustee Parke - Yes                                                                                             | Trustee Webb - Yes             |
|                                                                                          |                                                                                                                 |                                                                                                                 |                                |