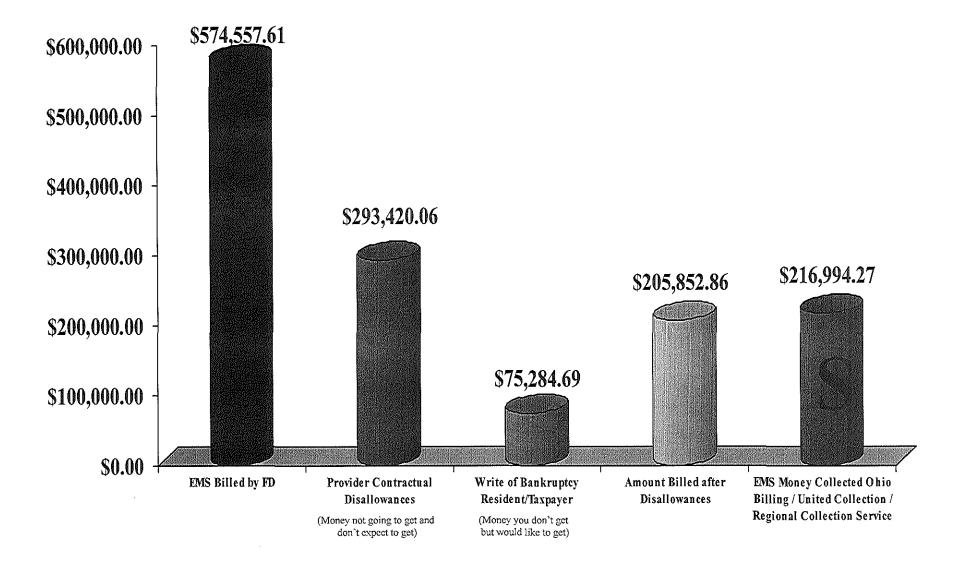

| <u>019-16</u> To authorize                                                               | -\$9,570.8<br>-\$1,545.                                                                                         | e the following Supplementa<br>1 to Fund 05 (Cemetery)<br>19 to Fund 09J (OMVI)<br>Tund 30 (OPWC Road Projects) |                                |
|------------------------------------------------------------------------------------------|-----------------------------------------------------------------------------------------------------------------|-----------------------------------------------------------------------------------------------------------------|--------------------------------|
|                                                                                          |                                                                                                                 | d 15 (Bond Note Retirement)                                                                                     |                                |
| Motion:                                                                                  | Trustee Webb                                                                                                    |                                                                                                                 |                                |
| Second:                                                                                  | Trustee Parke                                                                                                   |                                                                                                                 |                                |
| Vote:                                                                                    | Trustee Hovis - Yes                                                                                             | Trustee Parke - Yes                                                                                             | Trustee Webb - Yes             |
| <b>020-16</b> To accept th                                                               | e attached 2015 Final Ann                                                                                       | ropriations and submit to the                                                                                   | Trumbull County Auditor        |
| Motion:                                                                                  | Trustee Parke                                                                                                   | repriations and submit to the                                                                                   | Transul County Huddon          |
| Second:                                                                                  | Trustee Webb                                                                                                    |                                                                                                                 |                                |
| Vote:                                                                                    | Trustee Hovis - Yes                                                                                             | Trustee Parke - Yes                                                                                             | Trustee Webb - Yes             |
| voie.                                                                                    |                                                                                                                 | HUSICE FAIKE - 16S                                                                                              | Thusiee webb - Tes             |
|                                                                                          |                                                                                                                 | est a 2015 Amended Certific<br>ar-end receipts and expenditu                                                    |                                |
| Vote:                                                                                    | Trustee Hovis - Yes                                                                                             | Trustee Parke - Yes                                                                                             | Trustee Webb - Yes             |
| <u>022-16</u> To authorize<br>Motion:<br>Second:                                         | the Fiscal Officer request<br>Trustee Parke<br>Trustee Webb                                                     | a 2016 Certificate of Estima                                                                                    | ted Resources.                 |
| Vote:                                                                                    | Trustee Hovis - Yes                                                                                             | Trustee Parke - Yes                                                                                             | Trustee Webb - Yes             |
| <ul> <li>Resignation letter</li> <li>Administration:</li> <li>Reminder of Tor</li> </ul> | Copies available upon req<br>er from Firefighter/Medic<br>wnship Association Dinne:<br>ceview Schools - January | William E. Claypoole                                                                                            | hool project. Trustee Webb to  |
| Fire Department:<br>• See Attached Ag                                                    | genda & Report                                                                                                  |                                                                                                                 |                                |
| 023-16 To accept the<br>Motion:<br>Second:                                               | e resignation of Firefighter<br>Trustee Webb<br>Trustee Parke                                                   | /Medic William E. Claypool                                                                                      | e, effective January 17, 2016. |
| Vote:                                                                                    | Trustee Hovis - Yes                                                                                             | Trustee Parke - Yes                                                                                             | Trustee Webb - Yes             |
| <ul><li>Police Department:</li><li>Nothing to report</li></ul>                           |                                                                                                                 |                                                                                                                 |                                |
| 024-16<br>January 17, 1<br>Motion:                                                       | - •                                                                                                             | ) per hour for the position                                                                                     | of Police Secretary, effective |
|                                                                                          | Trustee Webb                                                                                                    |                                                                                                                 |                                |
| Second:<br>Vote:                                                                         | Trustee Hovis - Yes                                                                                             | Trustee Parke - Yes                                                                                             | Trustee Webb - Yes             |
|                                                                                          |                                                                                                                 |                                                                                                                 |                                |